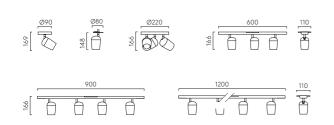

## Mondrian Matt Black

With its sleek, linear design and durable, die-cast base, Mondrian is the perfect choice for highlighting artwork in guest rooms and other hospitality or residential spaces. The integral LED lamp offers a very high colour rendering index (CRI) to ensure artwork is displayed in its true colour.

400 7W LED incl.400 Framed 4.5W LED incl.2700K 127Im 90CRI

600 10.8W LED incl.600 Framed 8W LED incl.2700K 214Im 90CRI