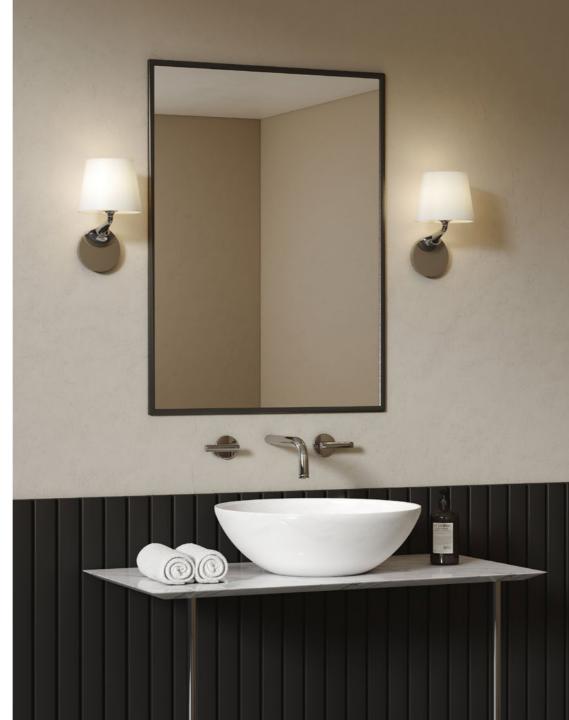

## Millie

With its fluid base and elegant shade, Millie is an ideal choice for installation as a pair to provide IP44-rated task lighting alongside bathroom mirrors. Thanks to its versatile, minimalist design, Millie is also an ideal wall lighting solution for corridors, guest rooms and other spaces.