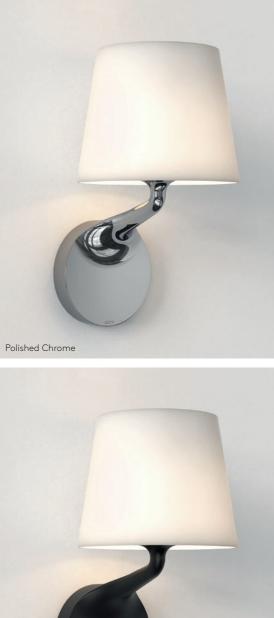

## Millie

With its fluid base and elegant shade, Millie is an ideal choice for installation as a pair to provide IP44-rated task lighting alongside bathroom mirrors. Thanks to its versatile, minimalist design, Millie is also an ideal wall lighting solution for corridors, guest rooms and other spaces.