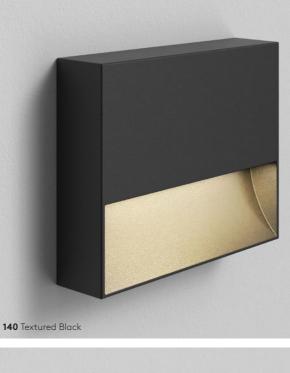

## Mori

With its sleek, minimalist design and switchable colour temperature, Mori is the ideal choice for illuminating exterior perimeters around gardens, driveways and patios. Mori's light output is cast downward only to gently light pathways without glare, ensuring a beautiful, natural view of nighttime skies.

**140** 4.1W LED incl. 3000/4000K 116lm 80CRI

**250** 8.1W LED incl. 3000/4000K 214Im 80CRI

IP65

250 Textured Black