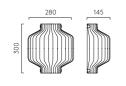

#### Toro

Inspired by the shape of traditional East Asian lanterns, Toro adds a uniquely decorative allure to any modern guest room or living space. In addition to its crisp double-glass shade and durable steel wall bracket, Toro features a lever-style terminal block for fast, efficient installation.

12W Max LED E27 excl.