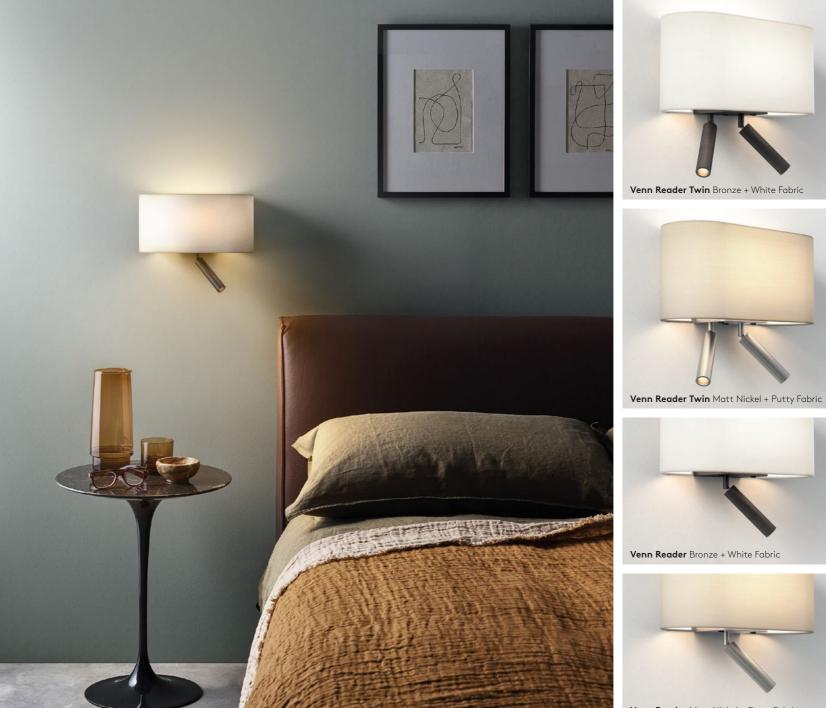

# Venn Reader

With its sleek design evoking modernist architecture, Venn provides a warm ambient glow and functional reading light to any contemporary guest room or other hospitality space. Its versatile wall-mounted design and durable, die-cast zinc base make Venn the ideal dual-function lighting choice.

Ambient 12W Max LED E27 excl. Reader (each) 3.3W LED incl. 2700K 91Im 90CRI Switched Shade Sold Separately

Venn Reader Matt Nickel + Putty Fabric