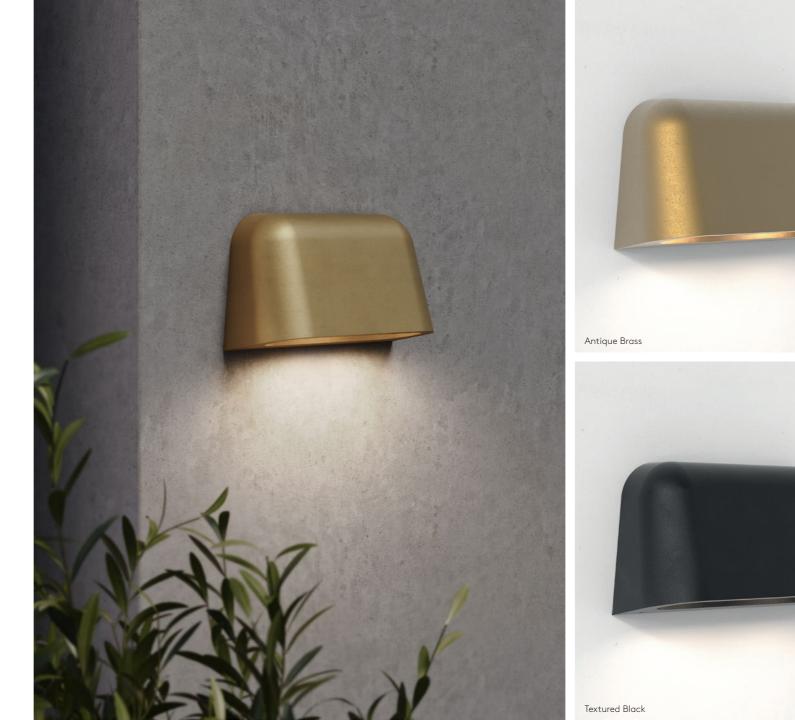

## Millie

With its fluid base and elegant shade, Millie is an ideal choice for installation as a pair to provide IP44-rated task lighting alongside bathroom mirrors. Thanks to its versatile, minimalist design, Millie is also an ideal wall lighting solution for corridors, guest rooms and other spaces.

3.5W Max G9 excl. IP44

Matt Black