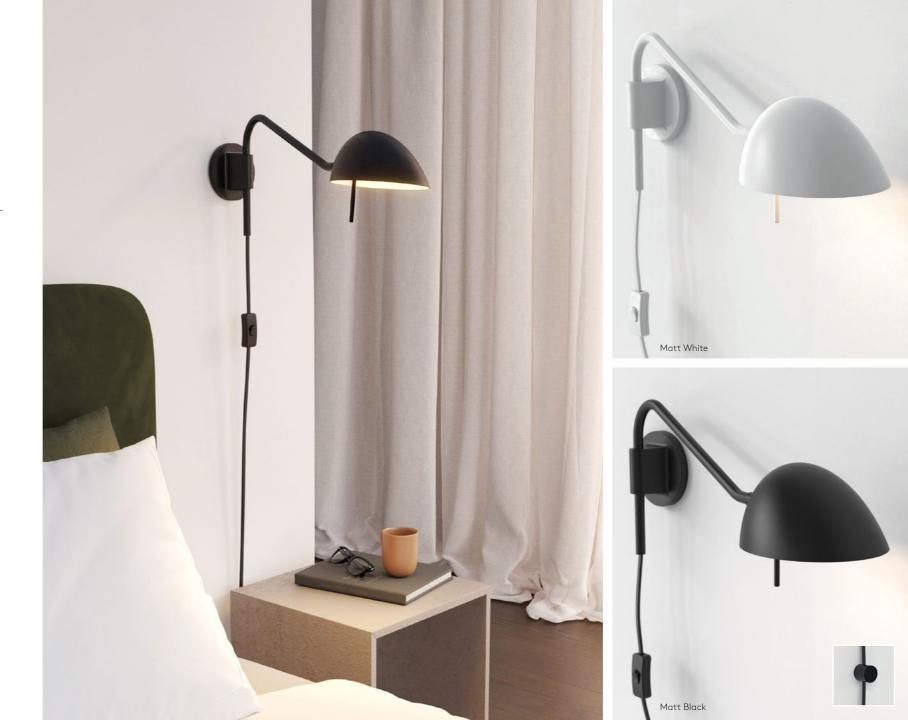

# Venn Reader

With its sleek design evoking modernist architecture, Venn provides a warm ambient glow and functional reading light to any contemporary guest room or other hospitality space. Its versatile wall-mounted design and durable, die-cast zinc base make Venn the ideal dual-function lighting choice.

Ambient 12W Max LED E27 excl. Reader (each) 3.3W LED incl. 2700K 91Im 90CRI Switched Shade Sold Separately

Venn Reader Matt Nickel + Putty Fabric