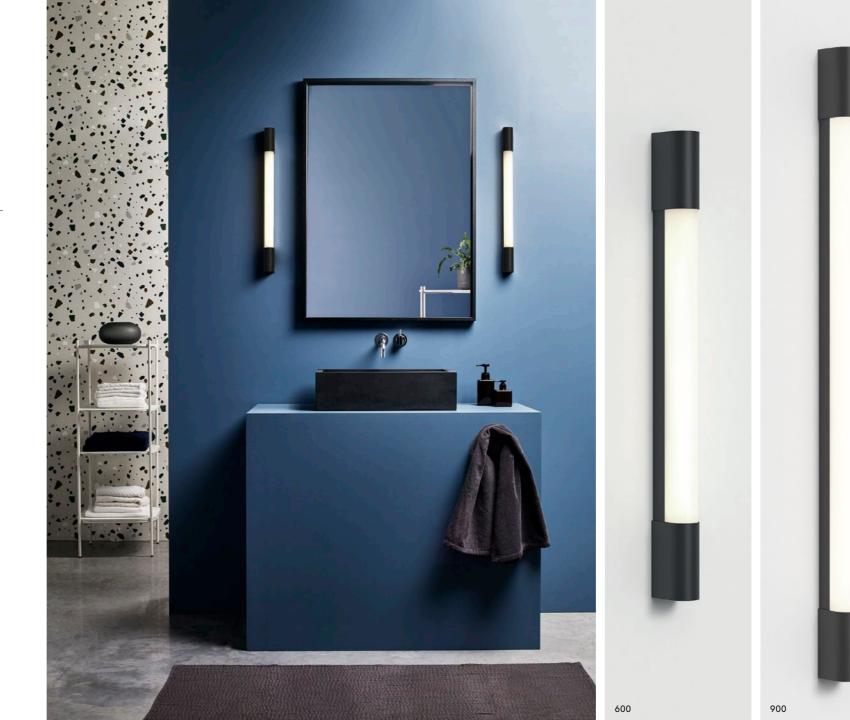

### Atticus

With its sleek design, evocative of a single pencil stroke rendered in 3D, Atticus adds a contemporary look to modern bathrooms. Thanks to its versatile design, Atticus can be installed vertically or horizontally, above or on either side of the bathroom mirror. Atticus also features an easy-to-install mounting system and durable materials for years of safe, reliable use.

600 13.4W LED incl.
3000K 606lm 90CRI
900 16.8W LED incl.
3000K 976lm 90CRI

IP44 Phase Dimmable