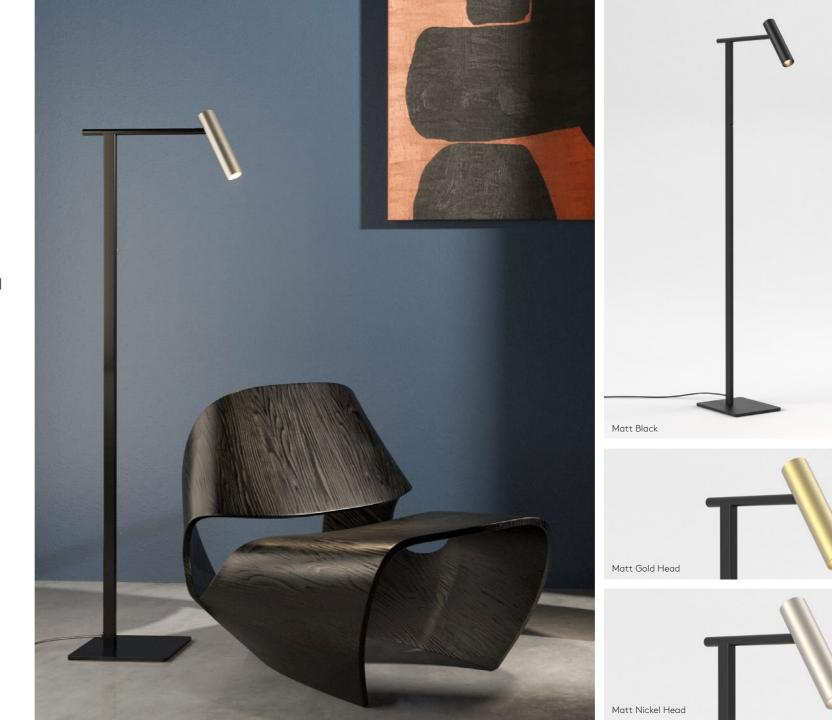

### Koto

With its sleek, modern design and gently curved shape, Koto is the perfect choice for adding comfortable spotlighting to any contemporary guest room or workspace. It has a spotlight head that is fully adjustable, so you can focus the light precisely to meet your needs.

6W Max LED GU10 excl.

Four Bar

**Triple Bar** 

Triple Round