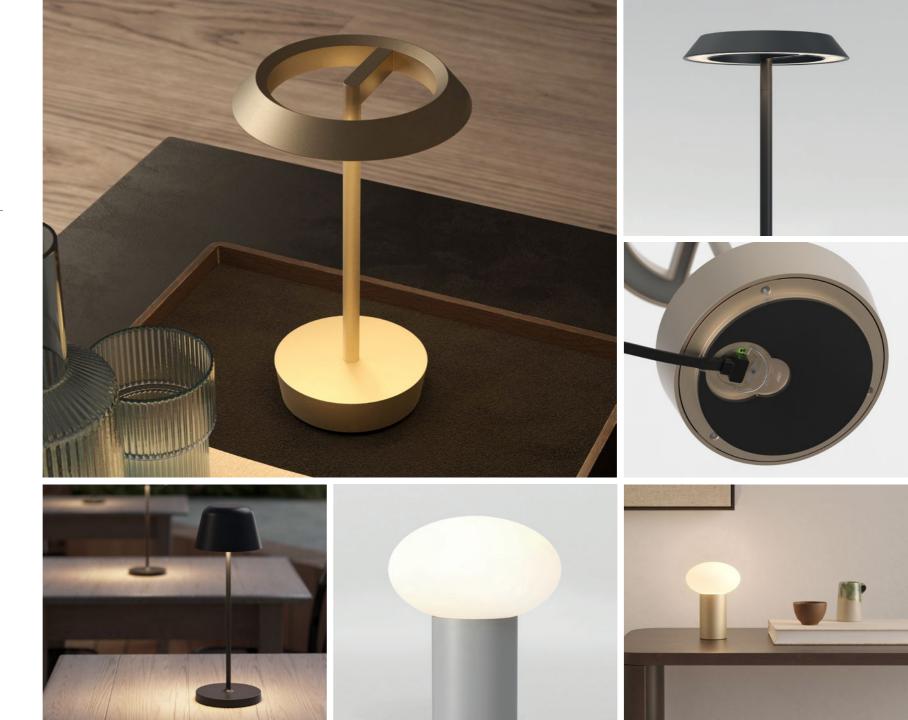

## Portables

Compact and versatile, Astro's collection of portable lights are the ideal choice for bringing illumination and ambience wherever it is needed. Featuring energyefficient LED technology, that ensures longlasting illumination, many models offer adjustable brightness settings to suit your needs. The collection features considered designs that are built to complement any interior or exterior seamlessly.