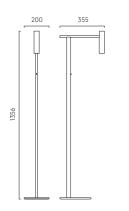

# Leda Floor

With its minimalist, linear design and accessible switch control, Leda is the ideal floor light choice for adding warm, functional task lighting to guest rooms and lobby seating areas. Leda's changeable shades are available separately, enabling it to be flawlessly adapted to any modern interior.

4W Max LED 35mm GU10 excl. Switched