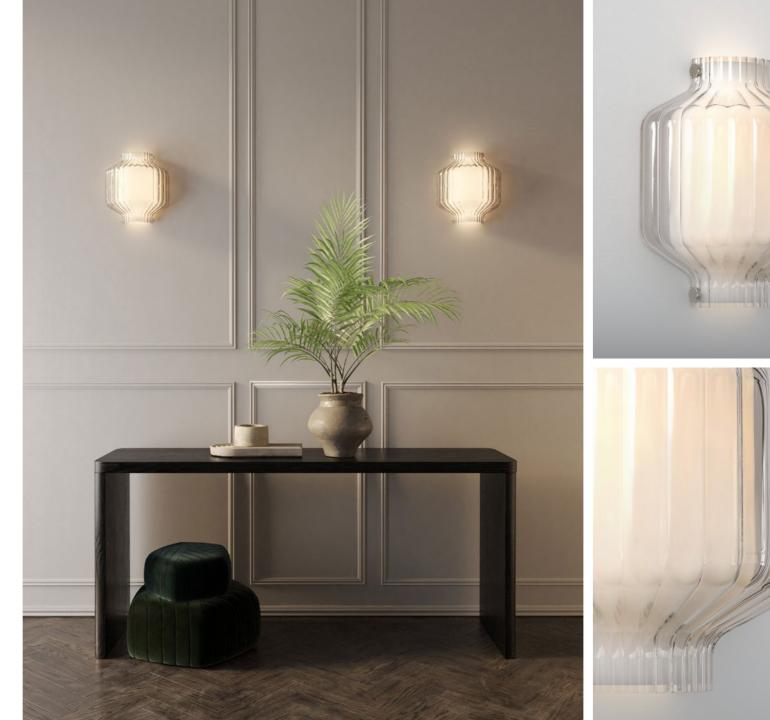

#### Toro

Inspired by the shape of traditional East Asian lanterns, Toro adds a uniquely decorative allure to any modern guest room or living space. In addition to its crisp double-glass shade and durable steel wall bracket, Toro features a lever-style terminal block for fast, efficient installation.

12W Max LED E27 excl.