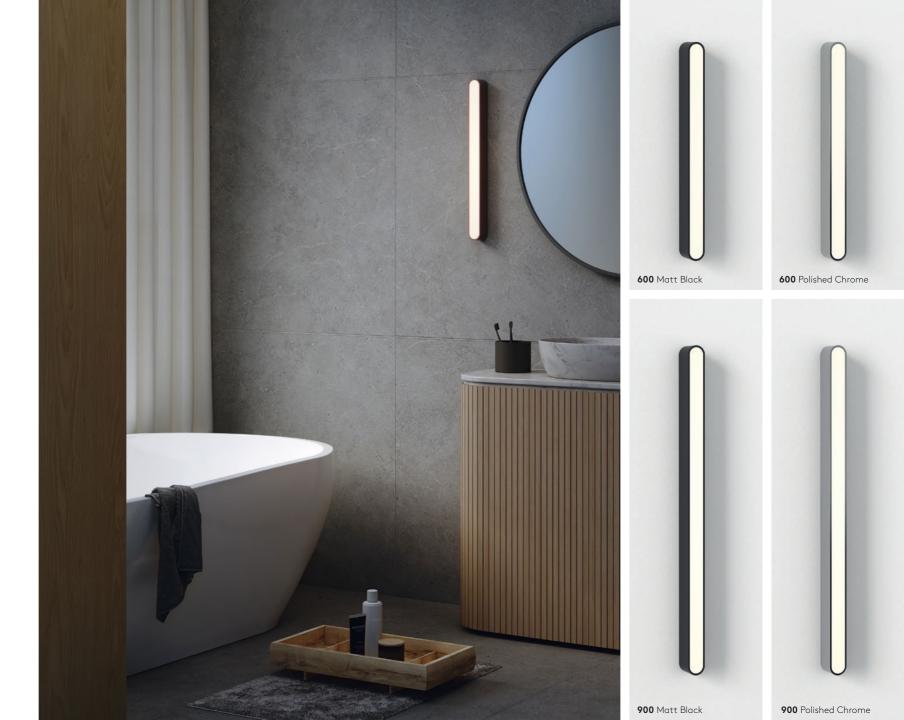

### Atticus

With its sleek design, evocative of a single pencil stroke rendered in 3D, Atticus adds a contemporary look to modern bathrooms. Thanks to its versatile design, Atticus can be installed vertically or horizontally, above or on either side of the bathroom mirror. Atticus also features an easy-to-install mounting system and durable materials for years of safe, reliable use.

600 13.4W LED incl.
3000K 606lm 90CRI
900 16.8W LED incl.
3000K 976lm 90CRI

IP44 Phase Dimmable