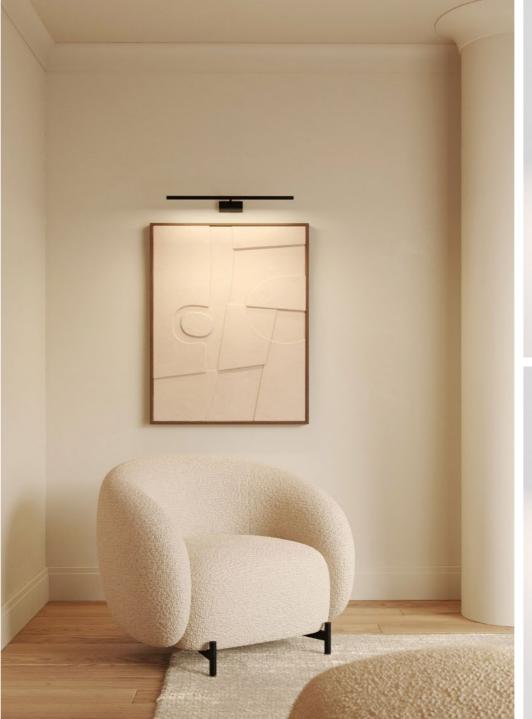

## Mondrian Matt Black

With its sleek, linear design and durable, die-cast base, Mondrian is the perfect choice for highlighting artwork in guest rooms and other hospitality or residential spaces. The integral LED lamp offers a very high colour rendering index (CRI) to ensure artwork is displayed in its true colour.