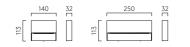

## Mori

With its sleek, minimalist design and switchable colour temperature, Mori is the ideal choice for illuminating exterior perimeters around gardens, driveways and patios. Mori's light output is cast downward only to gently light pathways without glare, ensuring a beautiful, natural view of nighttime skies.

**140** 4.1W LED incl. 3000/4000K 116lm 80CRI

**250** 8.1W LED incl. 3000/4000K 214Im 80CRI

IP65

250 Textured Black