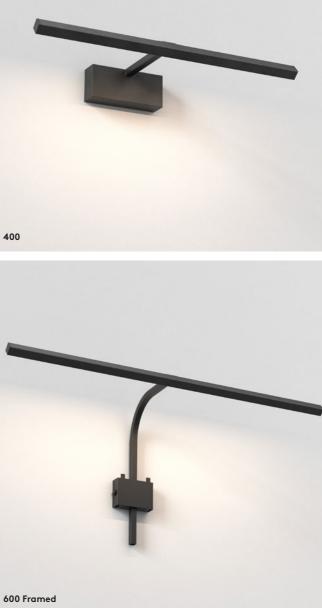

## Mondrian Matt Black

With its sleek, linear design and durable, die-cast base, Mondrian is the perfect choice for highlighting artwork in guest rooms and other hospitality or residential spaces. The integral LED lamp offers a very high colour rendering index (CRI) to ensure artwork is displayed in its true colour.

400 7W LED incl.400 Framed 4.5W LED incl.2700K 127Im 90CRI

600 10.8W LED incl.600 Framed 8W LED incl.2700K 214Im 90CRI