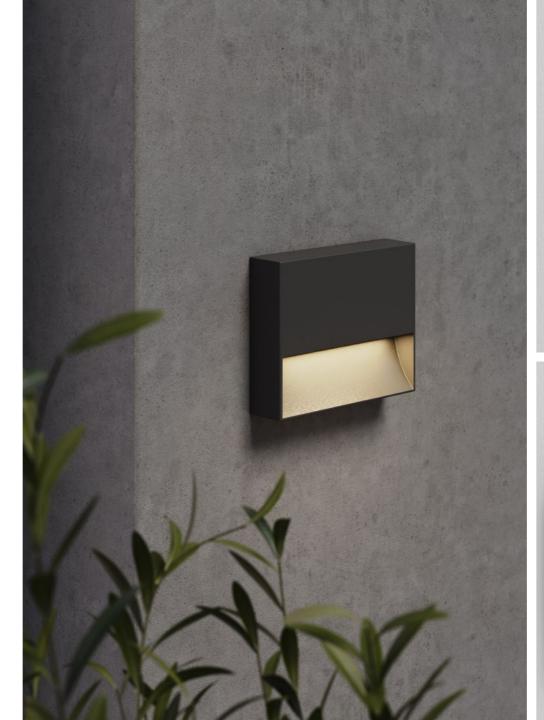

## Mori

With its sleek, minimalist design and switchable colour temperature, Mori is the ideal choice for illuminating exterior perimeters around gardens, driveways and patios. Mori's light output is cast downward only to gently light pathways without glare, ensuring a beautiful, natural view of nighttime skies.

**140** 4.1W LED incl. 3000/4000K 116lm 80CRI

**250** 8.1W LED incl. 3000/4000K 214Im 80CRI

IP65

250 Textured Black