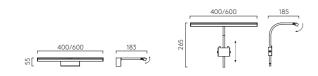

## Mondrian Matt Black

With its sleek, linear design and durable, die-cast base, Mondrian is the perfect choice for highlighting artwork in guest rooms and other hospitality or residential spaces. The integral LED lamp offers a very high colour rendering index (CRI) to ensure artwork is displayed in its true colour.

400 7W LED incl.400 Framed 4.5W LED incl.2700K 127Im 90CRI

600 10.8W LED incl.600 Framed 8W LED incl.2700K 214Im 90CRI