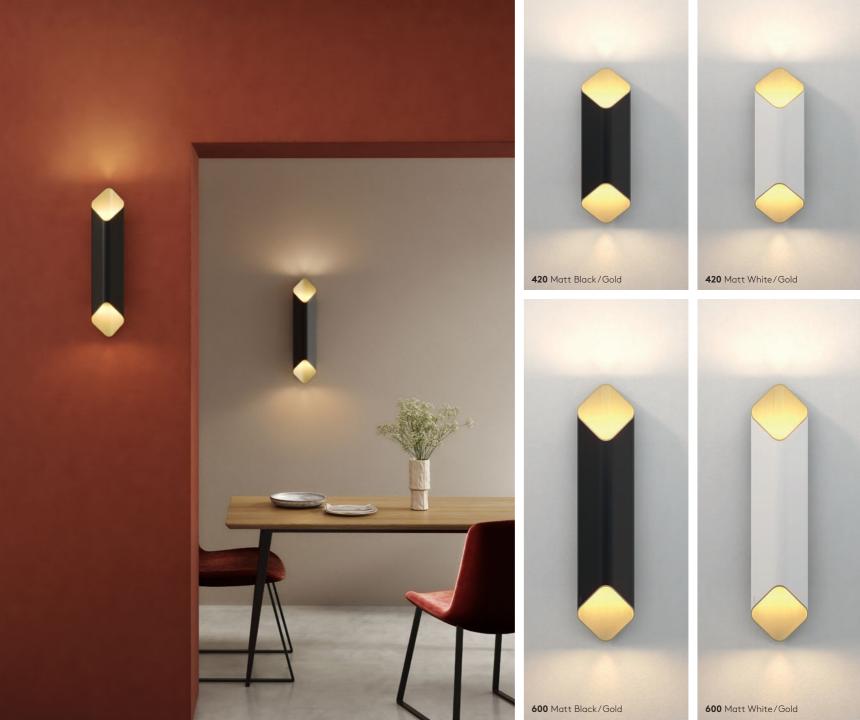

# Ako

With its rich Gold and Matt Black or White finish, Ako adds a luxurious, architectural accent to the walls of corridors and hospitality spaces. Its opalescent polycarbonate diffuser casts a soft wash of illumination on the wall without harsh angles.

**420** 2 x 5.9W LED incl. 2700K 522Im 90CRI

**600** 2 x 5.9W LED incl. 2700K 480Im 90CRI

Phase Dimmable

#### Made to Order

- Bronze/Gold, Bronze/ Silver, Matt Black/Silver, Matt White/Silver
- DALI Dimming