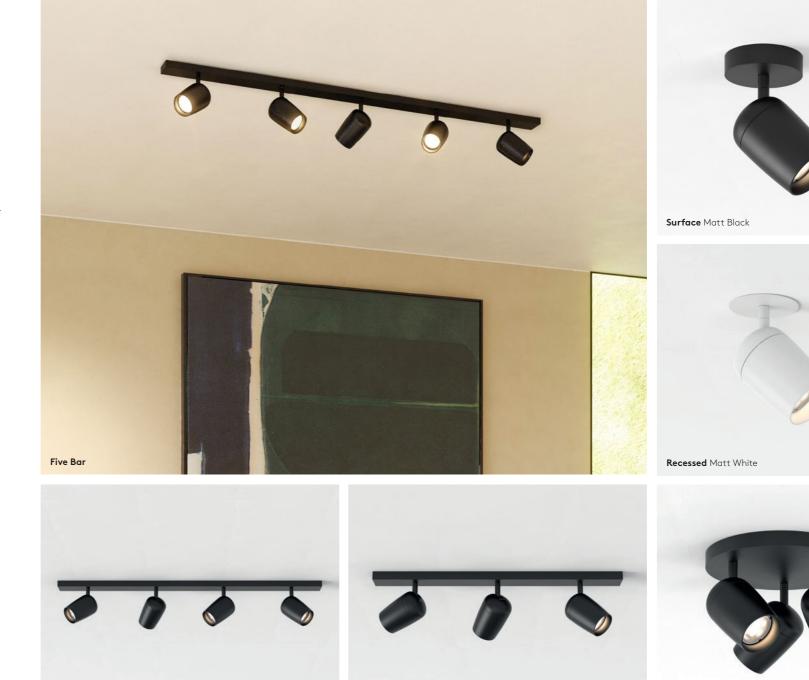

### Koto

With its sleek, modern design and gently curved shape, Koto is the perfect choice for adding comfortable spotlighting to any contemporary guest room or workspace. It has a spotlight head that is fully adjustable, so you can focus the light precisely to meet your needs.

6W Max LED GU10 excl.

Four Bar

**Triple Bar** 

Triple Round